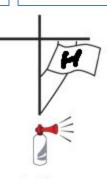

This is the P flag, it means 4 minutes until your start! Note that your class flag and the P flag are up at the same time

The P flag is lowered, 1 minute until vour start- Get to the line!

Your flag has been lowered and you are now racing! Get over that line and follow the course!

4 Mins

1 Min

Start

| CLASS                    | CLASS FLAG |
|--------------------------|------------|
| Spinnaker A              | Blue       |
| Spinnaker B              | Yellow     |
| One Design / Spinnaker C | Green      |
| JAM A                    | White      |
| JAM B                    | Purple     |
| Cruising Class           | FYC Burgee |

Someone (maybe you) are over early. This will be up until that boat restarts

Too many boats were over early – we are restarting your class

Start times will be delayed

You are between 4 minutes and 1 minute of your start