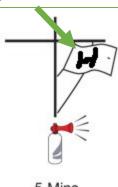

## First time starting in a sailboat race?

Here are what the flags mean

This would be your class flag from the list below, flags are raised or lowered when there is a certain amount of time before your start.

This is the P flag, it means 4 minutes until your start! Note that your class flag and the P flag are up at the same time

The P flag is lowered, 1 minute until vour start- Get to the line!

Your flag has been lowered and you are now racing! Get over that line and follow the course!

4 Mins

1 Min

Start

| CLASS                    | CLASS FLAG |
|--------------------------|------------|
| Spinnaker A              | Blue       |
| Spinnaker B              | Yellow     |
| One Design / Spinnaker C | Green      |
| JAM A                    | White      |
| JAM B                    | Purple     |
| Cruising Class           | FYC Burgee |