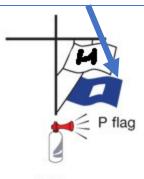

This is the P flag, it means 4 minutes until your start! Note that your class flag and the P flag are up at the same time

The P flag is lowered, 1 minute until vour start- Get to the line!

Your flag has been lowered and you are now racing! Get over that line and follow the course!

4 Mins

1 Min

Start

| CLASS                    | CLASS FLAG |
|--------------------------|------------|
| Spinnaker A              | Blue       |
| Spinnaker B              | Yellow     |
| One Design / Spinnaker C | Green      |
| JAM A                    | White      |
| JAM B                    | Purple     |
| Cruising Class           | FYC Burgee |

Someone (maybe you) are over early. This will be up until that boat restarts

Too many boats were over early – we are restarting your class

Start times will be delayed

You are between 4 minutes and 1 minute of your start