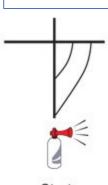

Someone (maybe you) are over early. This will be up until that boat restarts

Too many boats were over early – we are restarting your class

Start times will be delayed

You are between 4 minutes and 1 minute of your start

Recall

'X'

General Recall

Postponement

Preparatory